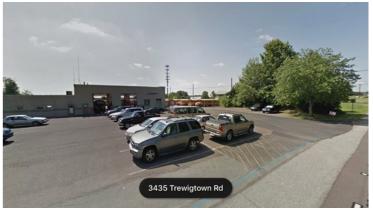

## 3) First Student Bus Lot

3435 Trewingtown Road, Colmar PA 18915

Located next door to the Green Rink Parking Lot. You may park in the spots IN front of the Bus lot only. The Bus area itself is private property and will be gated off.