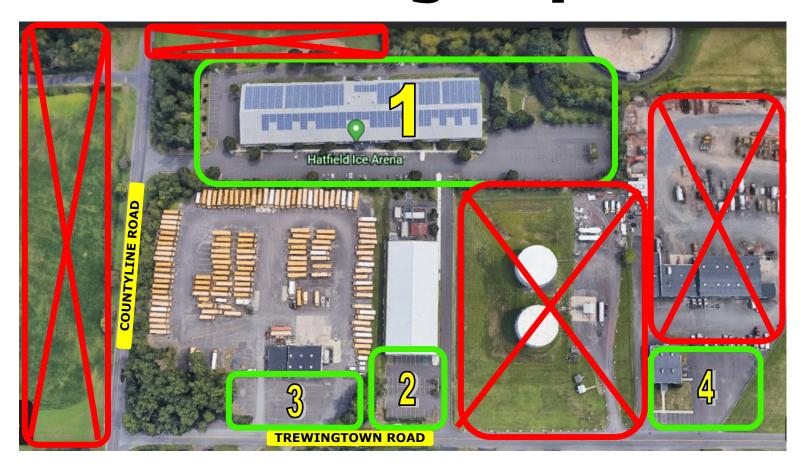

#### **HATFIELD ICE PARKING** (See page #2 & #3)

We ask all customers coming to the rink to note the following parking locations & rules:

- **1.) HATFIELD ICE PARKING:** The Main Rink lot & the Green Rink Lot are open for parking. You may park also in the back of the main building along the designated parking spaces.
  - 1) Main Building Lot 350 County Line Road, Colmar, PA
  - 2) Green Rink Lot 3419 Trewingtown Road, Colmar, PA
- **2.) ADDITIONAL PARKING:** We also have parking on the following locations, which will be walking distance:
  - 3) First Student Bus Lot 3435 Trewingtown Road, Colmar, PA
  - 4) Gray Building Lot 3191 Trewingtown Road, Colmar, PA (Front Parking Spaces ONLY)
- **3.) CAR POOLING & BUSES:** We highly recommend car pooling or taking an Uber as much possible. This will minimize the traffic flow and hassle. If you are sending a bus, please make sure to contact the rink in advance.
- **4.)** Other than the locations specified above, we urge customers NOT to park at any other private property location OR along the main roads. Parking on any other property, other than the locations mentioned above are subject to fines or being towed at the discretion of the property owner. Hatfield Ice will not be responsible for these enforced regulations. Parking is first come, first serve.

#### 1) Hatfield Ice Main Parking Lot

350 County Line Road, Colmar PA 18915

#### 2) Hatfield Ice Green Rink Lot

3419 Trewingtown Road, Colmar PA 18915

## 3) First Student Bus Lot

3435 Trewingtown Road, Colmar PA 18915

Located next door to the Green Rink Parking Lot. You may park in the spots IN front of the Bus lot only. The Bus area itself is private property and will be gated off.

## 4) R&B Truck & Equipment Repair

3191 Trewingtown Road, Colmar, PA 18915.

This is a last resort in terms of parking space if needed. You can only park in the in the spaces located just off of Trewingtown Road.

# Parking Map