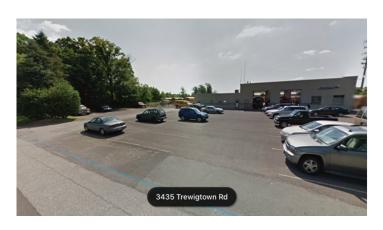

## 3) First Student Bus Lot

3435 Trewingtown Road, Colmar PA 18915

Located next door to the Green Rink Parking Lot. You may park in the spots IN front of the Bus lot only. The Bus area itself is private property and will be gated off.